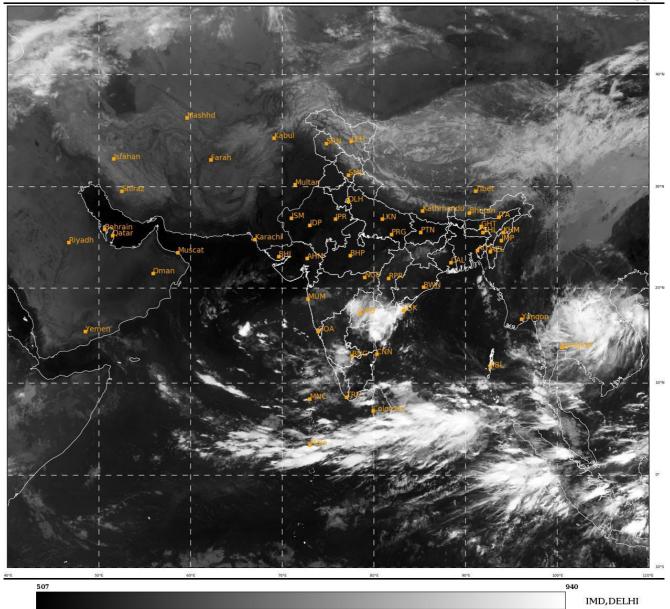

## **BAY OF BENGAL:**

YESTERDAY'S CYCLONIC CIRCULATION OVER WESTCENTRAL & ADJACENT SOUTHWEST BAY OF BENGAL LAY OVER WESTCENTRAL BAY OF BENGAL AND ALONG & OFF SOUTH ANDHRA PRADESH & NORTH TAMILNADU COASTS AT 0300 UTC OF TODAY,  $15^{\text{TH}}$  OCTOBER, 2022.

SCATTERED TO BROKEN LOW AND MEDIUM CLOUDS WITH EMBEDDED INTENSE TO VERY INTENSE CONVECTION LAY OVER WESTCENTRAL BAY OF BENGAL OFF ANDHRA PRADESH COAST & SOUTH BAY OF BNGAL. SCATTERED LOW AND MEDIUM CLOUDS WITH EMBEDDED ISOLATED MODERATE TO INTENSE CONVECTION LAY OVER ANDAMAN SEA, TENASSERIM COAST AND ARAKAN COAST.

### **ARABIAN SEA:**

YESTERDAY'S CYCLONIC CIRCULATION OVER EASTCENTRAL ARABIAN SEA OFF KARNATAKA COAST LAY OVER CENTRAL ARABIAN SEA AT 0300 UTC OF TODAY, 15TH OCTOBER, 2022.

SCATTERED LOW AND MEDIUM CLOUDS WITH EMBEDDED ISOLATED MODERATE TO INTENSE CONVECTION LAY OVER SOUTH ARABIAN SEA AND COMORIN AREA.

Remarks: NIL

SAT: INSAT-3D IMG IMG\_TIR1 10.8 um L1C Mercator 15-10-2022/(0300 to 0326) GMT 15-10-2022/(0830 to 0856) IST